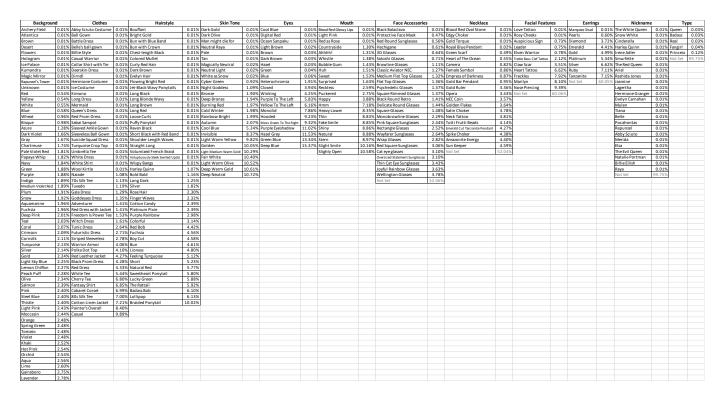

### ii. Nerdette Club NFT Collection

The Nerdette Club (NEC) is a collection of 10,000 Nerdettes NFTs, unique digital collectibles stored as ERC-721 tokens on the Polygon blockchain. Each Nerdette is unique and programmatically generated from over 325 possible traits, including clothes, eyes, hairstyle, glasses, a necklace, and more. Here are the full names of trait types and traits, along with their rarity percentages.

In Nerdette NFT collection, rarity is also an important aspect. We were inspired by real-life rarities. So, if in real life that trait is rare, then it's rare in the Nerdette collection too. For example, as you see in the table, rare eye or facial feature types are most rarely used in collection. This applies to all traits, including the 25 unique 1/1 Nerdette.