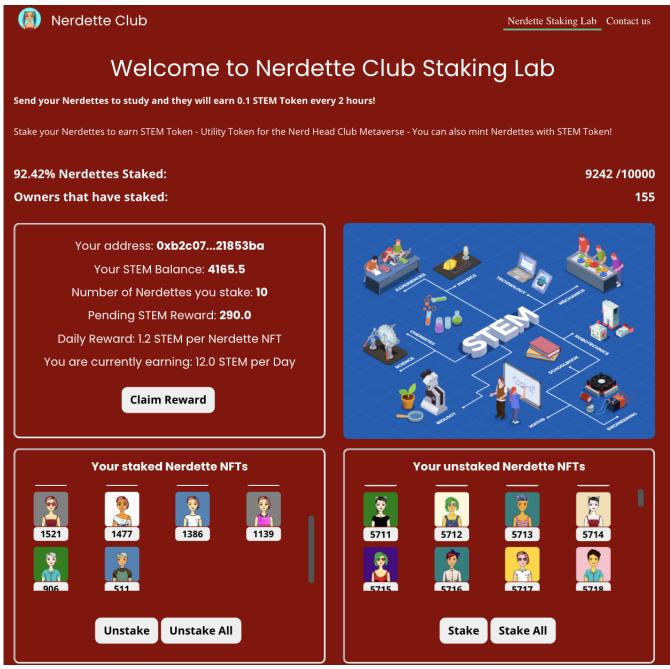

## iv. Nerd Head & Nerdette Staking Lab

Staking Lab is where both Nerd Head and Nerdette NFTs can be locked and earn STEM Token. Staking means lucking NFTs in the STEM contract. By staking every Nerd Head and Nerdette NFTs can earn 0.1 STEM token for every 2 hours. Staking Lab is working with MetaMask which is the crypto wallet for Defi, Web3 Dapps and NFTs. Staking Lab will ask first to connect the MetaMask. After you connect and approve your NFTs to stake you will see unstaked nerds and nerdettes in your wallet. This is the one example of Nerdette staking lab.

This screen shot was taken from the founder's wallet in November 2022.

As you can see, the staking lab will give you all the information that you need, like skated and unstaked NFTs. And statistics like the number of NFTs you stake, pending STEM rewards, daily rewards, and users currently earning rete. Moreover, everyone can see how many NFT are staked in total and the total number of users that are staking as well.