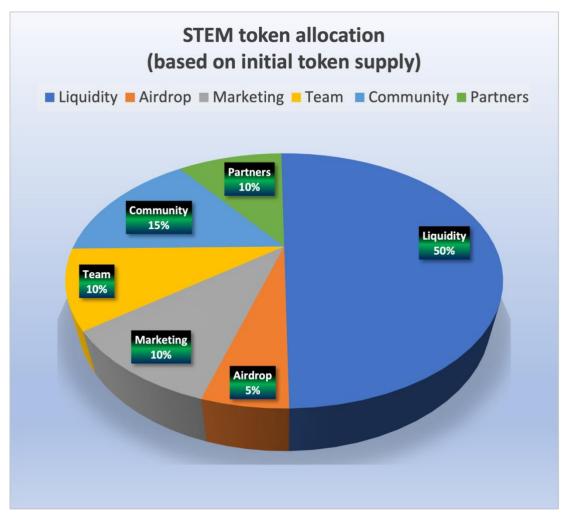

Contract: 0x05fa81ae340098c8c7fcd310469195f9f8410858

The maximum supply is permanently fixed to 21,000,000 STEM. On February 12th 2022, the initial total supply of STEM was 300,000 and the allocation was like this:

The Airdrop allocation was 5% (15000 STEM) of initial supply. Totally 18000 STEM had been airdropped. 3000 STEM was funded from Teams allocation.

We had collected 3.5k USD from Nerd Head NFT sales. 50% of collected fund had been locked on liquidity. From then we always add more funds for liquidity of STEM token. Moreover, Nerdette NFTs was also available to mint with STEM token. After minting out of Nerdettes NFTs, we have burned all STEM Tokens that have been used for Nerdette minting. In total for minting Nerdette 4,019,000 STEM has been used. It had about 4,019,000 x ~0.036\$ = 14.5k USD based on the price at that time. Right now, as end of November, STEM token total supply is 500,000.